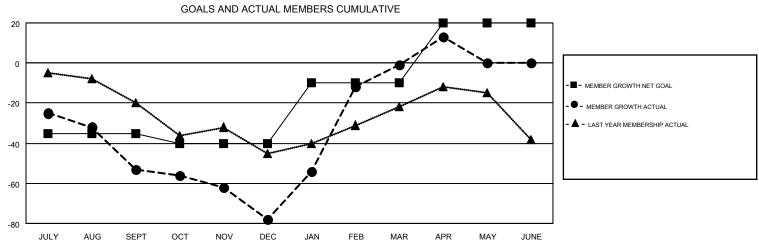

## GMT MONTHLY MEMBERSHIP PROGRESS REPORT

Results as of: 4/30/2018

Multiple District 109

GMT: ANTTI FORSELL

LOCATION: ICELAND

GMT CA 4

| Clubs         |               |           |               | Members               |                           |                         |                                              |  |
|---------------|---------------|-----------|---------------|-----------------------|---------------------------|-------------------------|----------------------------------------------|--|
|               | RESULTS FOR   | 2017-2018 |               | RESULTS FOR 2017-2018 |                           |                         |                                              |  |
| QUARTER       | NEW CLUB GOAL | NEW CLUBS | DROPPED CLUBS | QUARTER               | MEMBER GROWTH NET<br>GOAL | MEMBER GROWTH<br>ACTUAL | DROPPED MEMBERS ACTUAL (including transfers) |  |
| JULY/AUG/SEPT | 0             | 0         | 0             | JULY/AUG/SEPT         | -35                       | 12                      | 63                                           |  |
| OCT/NOV/DEC   | 0             | 0         | 2             | OCT/NOV/DEC           | -5                        | 40                      | 63                                           |  |
| JAN/FEB/MAR   | 0             | 0         | 0             | JAN/FEB/MAR           | 30                        | 110                     | 10                                           |  |
| APR/MAY/JUNE  | 0             | 0         | 0             | APR/MAY/JUNE          | 30                        | 26                      | 11                                           |  |